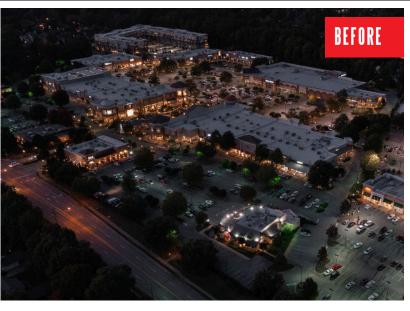

## **SAVE TIME AND MONEY**

with turnkey LED solutions backed by 50+ years of industry experience

You can solve some of your biggest property management challenges by lighting your exterior and interior spaces with LED systems from WLS.

With over 7,000 lighting projects under our belt, we've become a leading expert in designing, installing, and managing LED lighting systems for large commercial centers and public properties throughout the U.S.

- Reduce energy consumption (yours and your tenants) by up to 75%
- Reduce your carbon emissions and environmental impact
- Significantly reduce your maintenance costs
- Lower or reallocate your CAM, providing you with more competitive leasing costs and less tenant turnover
- Strengthen your brand by delivering quality and consistency from property to property
- Improve the safety and security of your property with brighter lights
- Improve the value of your property, enabling higher rents and increased equity and proceeds if you sell