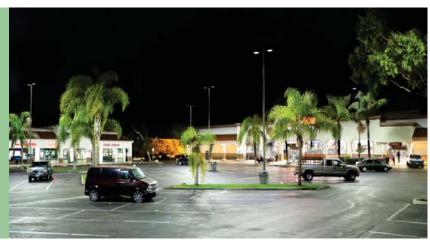

When dimming LED site lights, you gain efficiency and extend the life of your lights. Many owners are powering their site lights at wattages of 70-80% and still maintaining bright light levels. Not noticing any differences then when powering LED site lights at 100%.

With netLiNk Controls, you can have total control of the desired light levels for peak shopping, and for late night/early morning security lighting.

50%

20%