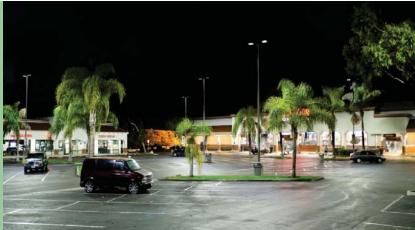

When dimming LED site lights, you gain efficiency and extend the life of your lights. Many owners are powering their site lights at wattages of 70-80% and still maintaining bright light levels. Not noticing any differences then when powering LED site lights at 100%.

With netLiNk Controls, you can have total control of the desired light levels for peak shopping, and for late night/early morning security lighting.

50%

20%