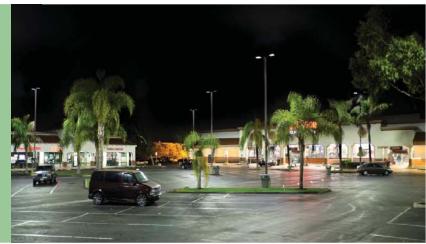

When dimming LED site lights, you gain efficiency and extend the life of your lights. Many owners are powering their site lights at wattages of 70-80% and still maintaining bright light levels. Not noticing any differences then when powering LED site lights at 100%.

With netLiNk Controls, you can have total control of the desired light levels for peak shopping, and for late night/early morning security lighting.

50%

20%