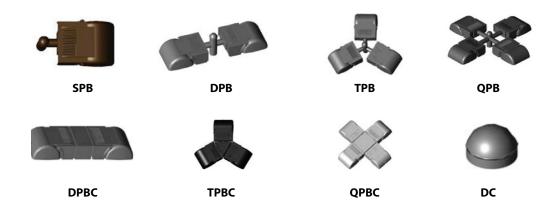

# AWL SERIES SMALL LED AREA/WALL LIGHT

| ORDERING INFORMATION SELECT APPROPRIATE CHOICE FROM EACH COLUMN TO FORMULATE ORDER CODE.  Refer to example below. |              |              |              |                                   |                                                                                                                                                                                                                                                                                                                                                  |
|-------------------------------------------------------------------------------------------------------------------|--------------|--------------|--------------|-----------------------------------|--------------------------------------------------------------------------------------------------------------------------------------------------------------------------------------------------------------------------------------------------------------------------------------------------------------------------------------------------|
| SERIES                                                                                                            | LAMP WATTAGE | LIGHT SOURCE | LINE VOLTAGE | LUMINAIRE FINISH                  | OPTIONS                                                                                                                                                                                                                                                                                                                                          |
| AWL                                                                                                               | 24<br>48     | LED          | 120∀<br>277∀ | BRZ - Bronze<br>CC - Custom Color | SPB - Single Pole Bracket, steel DPB - Double Pole Bracket, steel TPB - Triple Pole Bracket, steel QPB - Quad Pole Bracket, steel DPBC - Cover for Double Bracket, aluminum TPBC - Cover for Triple Bracket, aluminum QPBC - Cover for Quad Bracket, aluminum DC - Decorative Cap for Bracket, aluminum, not for use with covers NO - No Options |
| ORDER:                                                                                                            |              |              |              |                                   |                                                                                                                                                                                                                                                                                                                                                  |
| WLS-AWL                                                                                                           |              | LED          |              |                                   |                                                                                                                                                                                                                                                                                                                                                  |