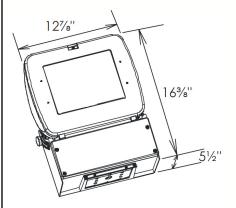

### **DIMENSIONS**

Made in the U.S.A. of the U.S. and imported parts. Meets Buy American requirments for ARRA.

1919 Windsor Place Fort Worth, TX 76110 800.622.8711

www.wlslighting.com

| Project Name: . |  |
|-----------------|--|
| Date:           |  |
| Location:       |  |
| Notes:          |  |