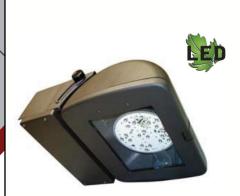

## AWL SERIES SMALL LED AREA/WALL LIGHT

### **SPECIFICATIONS**

**HOUSING** - Die-cast aluminum housing, front frame, and ballast box. Housing swivels from 0° to 30°, and includes angle indicators at adjustment points. Bronze powdercoat nish over a chromate conversion coating. Custom colors available upon request.

LENS - Tempered clear at glass.

**REFLECTOR** - None.

LIGHT SOURCES - LED module included with a 24 watt, 18 LED's at 1800 lumens or 48 watt, 18 LED's at 3600 lumens.

MOUNTING - Easy-Hang wall bracket included allowing one-person mounting. Optional pole mount brackets for one to four xtures.