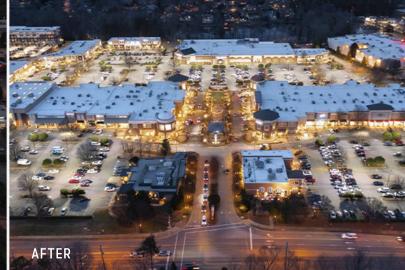

## FRIENDLY CENTER

GREENSBORO, NC

In 2022, Friendly Center was ready to upgrade their property. WLS Lighting created a value engineered lighting site plan and proposal for all new LED are lighting with site lighting controls. A total of 391 area fixtures were removed and 261 area fixtures were installed in their place. The new site lighting fixtures utilized the existing site lighting parking lot poles.

Friendly Center is now outfitted with our exclusive site lighting controls, netLiNK Controls. The netLiNK Controls System provides customers with complete insight and control of their site lighting and significantly reduces maintenance and utility costs by way of dimming the LED lighting fixtures. Users have visibility into their entire portfolio of lighting systems from any smart device at any time.