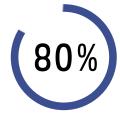

**ANNUAL ENERGY SAVINGS** 

\$150,225

ANNUAL ENERGY SAVINGS

1,029,346 kWh ANNUAL REDUCTION