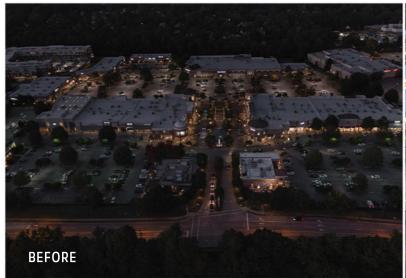

## FRIENDLY CENTER

GREENSBORO, NC

In 2022, Friendly Center was ready to upgrade their property. WLS Lighting created a value engineered lighting site plan and proposal for all new LED are lighting with site lighting controls. A total of 391 area fixtures were removed and 261 area fixtures were installed in their place. The new site lighting fixtures utilized the existing site lighting parking lot poles.

Friendly Center is now outfitted with our exclusive site lighting controls, netLiNK Controls. The netLiNK Controls System provides customers with complete insight and control of their site lighting and significantly reduces maintenance and utility costs by way of dimming the LED lighting fixtures. Users have visibility into their entire portfolio of lighting systems from any smart device at any time.