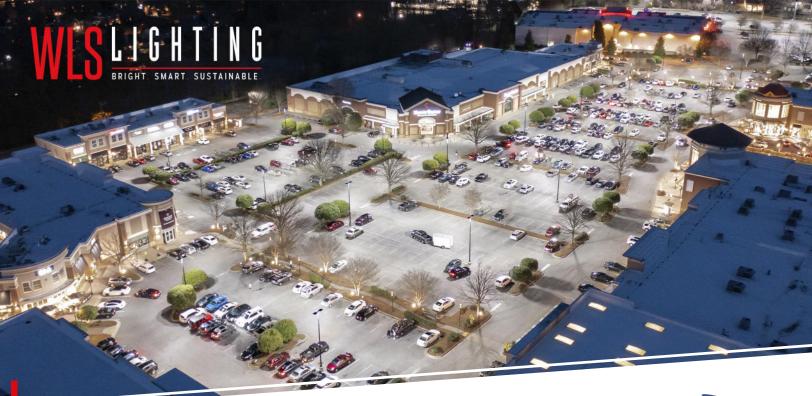

## FRIENDLY CENTER

GREENSBORO, NC

In 2022, Friendly Center was ready to upgrade their property. WLS Lighting created a value engineered lighting site plan and proposal for all new LED are lighting with site lighting controls. A total of 391 area fixtures were removed and 261 area fixtures were installed in their place. The new site lighting fixtures utilized the existing site lighting parking lot poles.

Friendly Center is now outfitted with our exclusive site lighting controls, netLiNK Controls. The netLiNK Controls System provides customers with complete insight and control of their site lighting and significantly reduces maintenance and utility costs by way of dimming the LED lighting fixtures. Users have visibility into their entire portfolio of lighting systems from any smart device at any time.