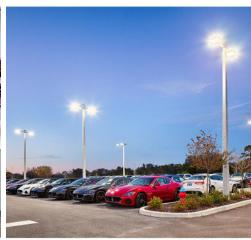

## **OVERVIEW**

WLS was brought onto The Maserati of St. Petersburg project to specify and install both interior and exterior lighting solutions. Because the dealership is located within 4 miles of the ocean, concrete poles were installed for the parking lot's site lighting. Concrete poles are exceptional when it comes to withstanding Earth's elements and are known for their structural integrity. Poles made of steel are likely to rust extremely fast due to the area's water with high salinity.

## **PRODUCTS**

EHO Area Lighting

**NETLINK CONTROLS**Wireless Controls System