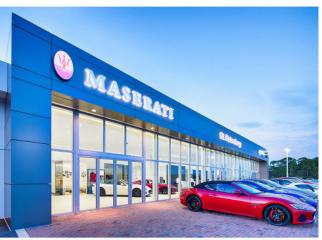

## MASERATI AUTO DEALERSHIP

ST. PETERSBURG, FL

## **OVERVIEW**

WLS was brought onto The Maserati of St. Petersburg project to specify and install both interior and exterior lighting solutions. Because the dealership is located within 4 miles of the ocean, concrete poles were installed for the parking lot's site lighting. Concrete poles are exceptional when it comes to withstanding Earth's elements and are known for their structural integrity. Poles made of steel are likely to rust extremely fast due to the area's water with high salinity.