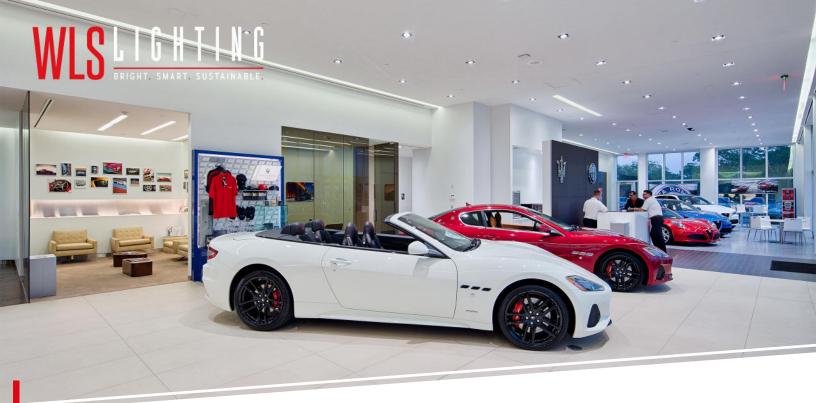

## MASERATI AUTO DEALERSHIP

ST. PETERSBURG, FL

## **OVERVIEW**

WLS was brought onto The Maserati of St. Petersburg project to specify and install both interior and exterior lighting solutions. Because the dealership is located within 4 miles of the ocean, concrete poles were installed for the parking lot's site lighting. Concrete poles are exceptional when it comes to withstanding Earth's elements and are known for their structural integrity. Poles made of steel are likely to rust extremely fast due to the area's water with high salinity.