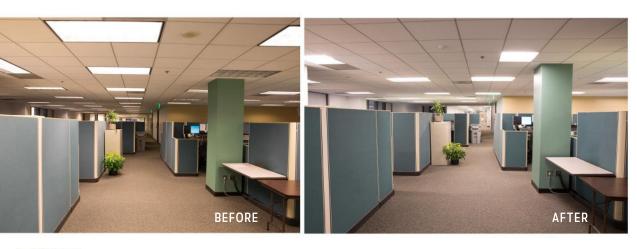

## OVERVIEW

The Molina Healthcare lighting upgrade consisted of two floors inside the office building managed by the McKinney Advisory Group. WLS was able to create a new design layout removing 35% of the existing fixtures. The installed lighting system allows individual fixtures to be tunable to appropriate light levels. The new system takes advantage of motion control sensors, daylight harvesting and has a potential for demand response. The new Daintree lighting control system allows building management access to modify light levels, track energy consumption, monitor outages and observe savings from anywhere in the world.