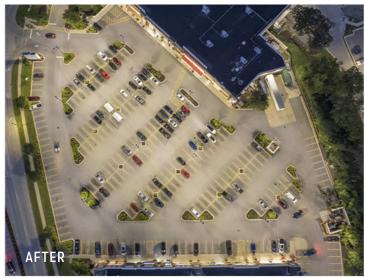

In 2022, Nagawaukee shopping center was upgraded to LED lighting. The client's goal was to increase the current light levels on the property and to reduce energy usage. The new fixtures were mounted onto existing poles. WLS Lighting stepped in to achieve our client's goals and create a value engineered lighting site plan and proposal for all new LED site, wall pack, canopy, and flood lighting.

\$27,570

ANNUAL ENERGY SAVINGS

275,709 kWh ANNUAL REDUCTION