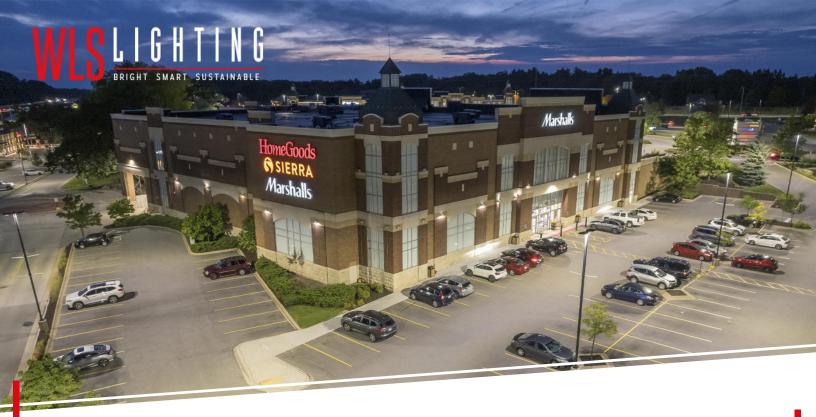

## NAGAWAUKEE CENTER

DELAFIELD, WI

Built in 1994, Nagawaukee Center is anchored by national retail stores such as Marshalls, Carter's, and Bath & Body Works. The shopping center is located outside of the Milwaukee, WI metro.

In 2022, Nagawaukee shopping center was upgraded to LED lighting. The client's goal was to increase the current light levels on the property and to reduce energy usage. The new fixtures were mounted onto existing poles. WLS Lighting stepped in to achieve our client's goals and create a value engineered lighting site plan and proposal for all new LED site, wall pack, canopy, and flood lighting.