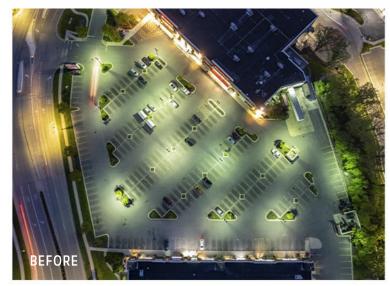

In 2022, Nagawaukee shopping center was upgraded to LED lighting. The client's goal was to increase the current light levels on the property and to reduce energy usage. The new fixtures were mounted onto existing poles. WLS Lighting stepped in to achieve our client's goals and create a value engineered lighting site plan and proposal for all new LED site, wall pack, canopy, and flood lighting.

\$27,570

ANNUAL ENERGY SAVINGS

275,709 kWh ANNUAL REDUCTION