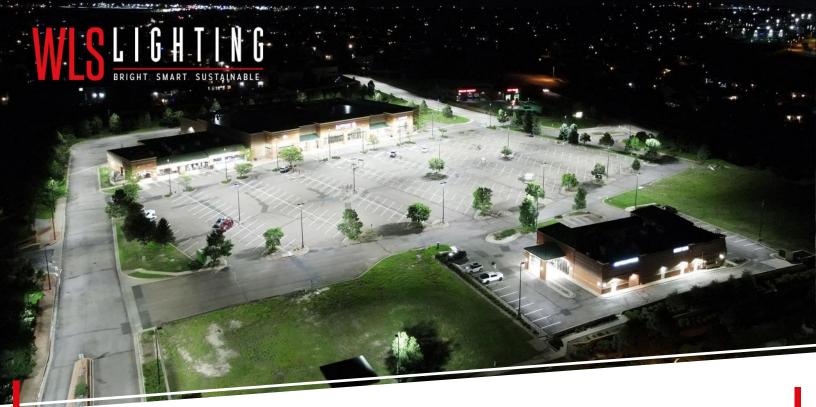

## NOR'WOOD SHOPPING CENTER COLORADO SPRINGS, CO

Located in Colorado Springs, CO, Nor'Wood Shopping Center is anchored by Safeway grocery.

In 2022, Nor'Wood Shopping Center was due for an upgrade to LED lighting in order to meet PECO new sustainability standards. WLS Lighting stepped in to help the client achieve their goals. WLS created a value engineered lighting site plan and proposal for all new LED site, and wall pack lighting. The new site lighting fixtures utilized the existing site lighting parking lot poles.

In addition to all new LED lighting, Nor'Wood Shopping Center is now outfitted with our exclusive site lighting controls, netLiNK Controls. The netLiNK Controls System provides customers with complete insight and control of their site lighting and significantly reduces maintenance and utility costs by way of dimming the LED lighting fixtures. Users have visibility into their entire portfolio of lighting systems from any smart device at any time.