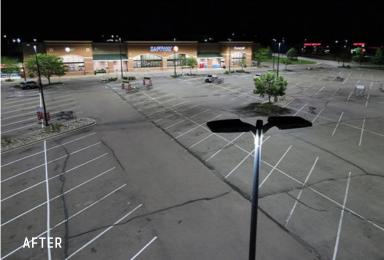

## NOR'WOOD SHOPPING CENTER COLORADO SPRINGS, CO

Located in Colorado Springs, CO, Nor'Wood Shopping Center is anchored by Safeway grocery.

In 2022, Nor'Wood Shopping Center was due for an upgrade to LED lighting in order to meet PECO new sustainability standards. WLS Lighting stepped in to help the client achieve their goals. WLS created a value engineered lighting site plan and proposal for all new LED site, and wall pack lighting. The new site lighting fixtures utilized the existing site lighting parking lot poles.

In addition to all new LED lighting, Nor'Wood Shopping Center is now outfitted with our exclusive site lighting controls, netLiNK Controls. The netLiNK Controls System provides customers with complete insight and control of their site lighting and significantly reduces maintenance and utility costs by way of dimming the LED lighting fixtures. Users have visibility into their entire portfolio of lighting systems from any smart device at any time.