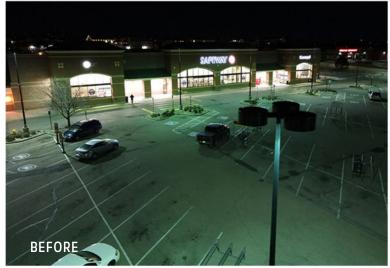

## NOR'WOOD SHOPPING CENTER COLORADO SPRINGS, CO

Located in Colorado Springs, CO, Nor'Wood Shopping Center is anchored by Safeway grocery.

In 2022, Nor'Wood Shopping Center was due for an upgrade to LED lighting in order to meet PECO new sustainability standards. WLS Lighting stepped in to help the client achieve their goals. WLS created a value engineered lighting site plan and proposal for all new LED site, and wall pack lighting. The new site lighting fixtures utilized the existing site lighting parking lot poles.