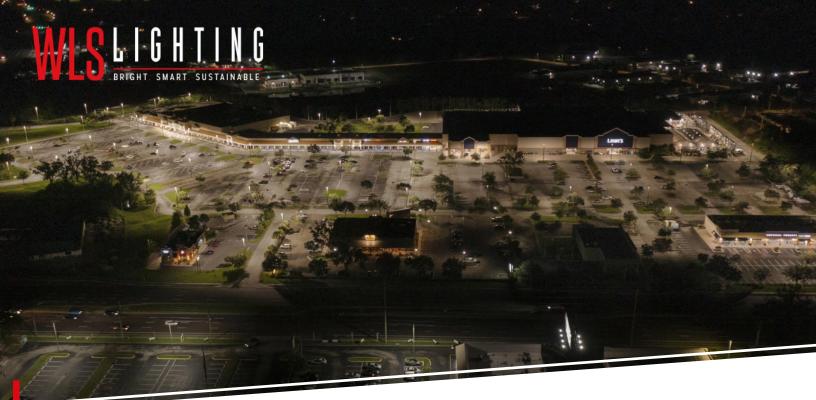

## NORTHBAY COMMERCE CENTER

Northbay Commerce Center is anchored by Publix Super Market and includes restaurants Cracker Barrel, Taco Bell, and Pizza Hut. The shopping center is was originally built in 2004.

In 2022, Northbay Commerce shopping center decided to upgrade to LED lighting utilizing the existing site lighting parking lot poles. The previous HID lighting did not live up to the center's new standards. WLS Lighting stepped in to achieve our client's goals and create a value engineered lighting site plan and proposal for all new LED site lighting with controls.