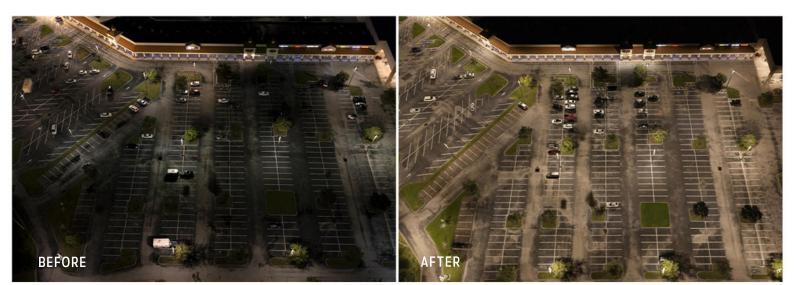

In 2022, Northbay Commerce shopping center decided to upgrade to LED lighting utilizing the existing site lighting parking lot poles. The previous HID lighting did not live up to the center's new standards. WLS Lighting stepped in to achieve our client's goals and create a value engineered lighting site plan and proposal for all new LED site lighting with controls.

North Bay Center is outfitted with our exclusive site lighting controls, netLiNK Controls. The netLiNK Controls System provides customers with complete insight and control of their site lighting and significantly reduces maintenance and utility costs by way of dimming the LED fixtures. Users have visibility into their entire portfolio of lighting systems from any smart device at any time. \$31,361