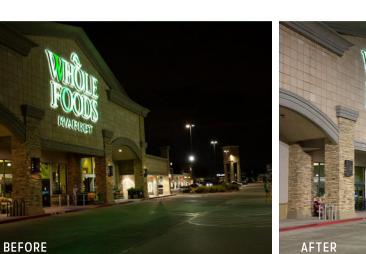

## OVERVIEW

Parkway Central Shopping Center is located in the North Arlington area and is anchored by the premier grocer Whole Foods. In 2018, Parkway Central Shopping Center was due for an upgrade to LED lighting. The client's goal was to increase the current light levels on the property's exterior site lighting using existing poles and locations. WLS Lighting stepped in to achieve our client's goals and create a value engineered lighting site plan and proposal for all new LED site and wall pack lighting.