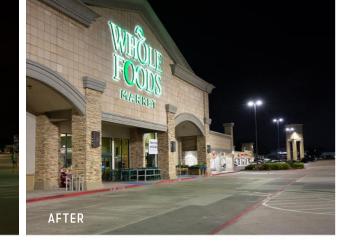

## OVERVIEW

Parkway Central Shopping Center is located in the North Arlington area and is anchored by the premier grocer Whole Foods. In 2018, Parkway Central Shopping Center was due for an upgrade to LED lighting. The client's goal was to increase the current light levels on the property's exterior site lighting using existing poles and locations. WLS Lighting stepped in to achieve our client's goals and create a value engineered lighting site plan and proposal for all new LED site and wall pack lighting.