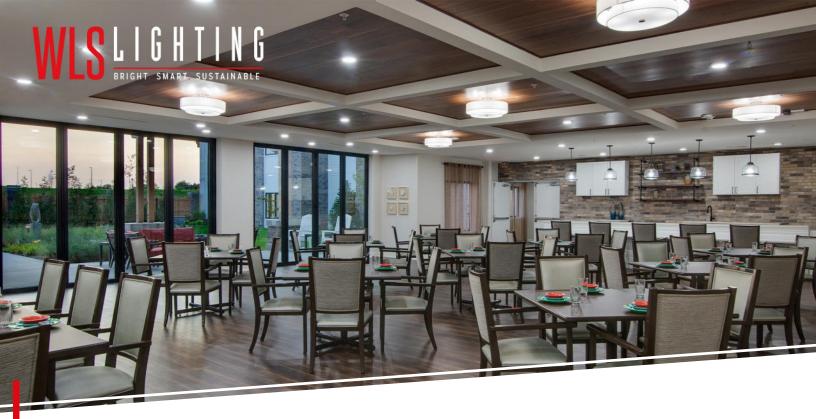

## **OVERVIEW**

At the Polo Club Assisted Living facility, the dining spaces, hallways, recreations rooms, and bedrooms all provide circadian lighting for residents and staff. The Circadian Lighting system within the space is controlled by a GPS beacon. This beacon tells the system when to change temperatures and deplete specific wavelengths throughout the 24-hour day cycle. The lighting is wirelessly controlled through Bluetooth mesh built into the power supply. Products include troffers, downlights, and A-lamps. The system comes completely programmed with customized wall switches for dimming or on/off controls.