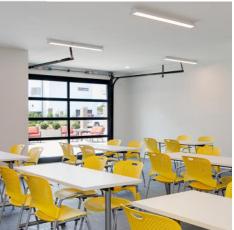

## **OVERVIEW**

At the Polo Club Assisted Living facility, the dining spaces, hallways, recreations rooms, and bedrooms all provide circadian lighting for residents and staff. The Circadian Lighting system within the space is controlled by a GPS beacon. This beacon tells the system when to change temperatures and deplete specific wavelengths throughout the 24-hour day cycle. The lighting is wirelessly controlled through Bluetooth mesh built into the power supply. Products include troffers, downlights, and A-lamps. The system comes completely programmed with customized wall switches for dimming or on/off controls.