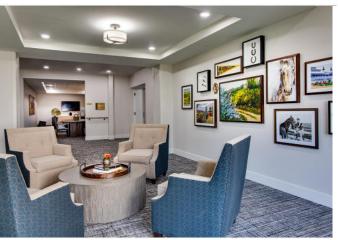

## **OVERVIEW**

At the Polo Club Assisted Living facility, the dining spaces, hallways, recreations rooms, and bedrooms all provide circadian lighting for residents and staff. The Circadian Lighting system within the space is controlled by a GPS beacon. This beacon tells the system when to change temperatures and deplete specific wavelengths throughout the 24-hour day cycle. The lighting is wirelessly controlled through Bluetooth mesh built into the power supply. Products include troffers, downlights, and A-lamps. The system comes completely programmed with customized wall switches for dimming or on/off controls.