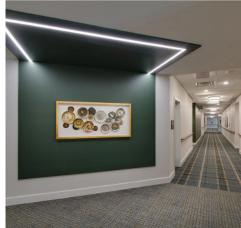

## **OVERVIEW**

At the Polo Club Assisted Living facility, the dining spaces, hallways, recreations rooms, and bedrooms all provide circadian lighting for residents and staff. The Circadian Lighting system within the space is controlled by a GPS beacon. This beacon tells the system when to change temperatures and deplete specific wavelengths throughout the 24-hour day cycle. The lighting is wirelessly controlled through Bluetooth mesh built into the power supply. Products include troffers, downlights, and A-lamps. The system comes completely programmed with customized wall switches for dimming or on/off controls.