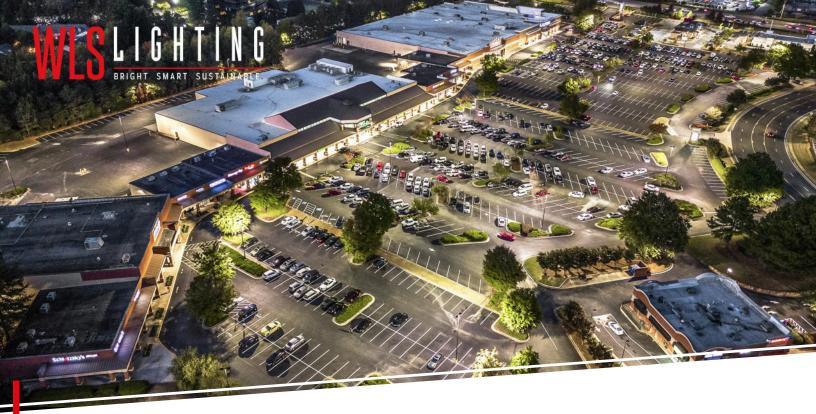

## PROMENADE AT PLEASANT HILL DULTUH, GA

In 2022, Promenade at Pleasant Hill shopping center was due for an upgrade to LED lighting. WLS Lighting stepped in to help the client achieve their goals and create a value engineered lighting site plan and proposal for all new LED site and wall pack lighting with site lighting controls. A total of 206 area, wall pack, and flood fixtures were removed and 181 area and wall pack fixtures were installed in their place. The new site lighting fixtures utilized the existing site lighting parking lot poles.

Promenade at Pleasant Hill is outfitted with our exclusive site lighting controls, netLiNK Controls. The netLiNK Controls System provides customers with complete insight and control of their site lighting and significantly reduces maintenance and utility costs by way of dimming the LED lighting fixtures. Users have visibility into their entire portfolio of lighting systems from any smart device at any time.