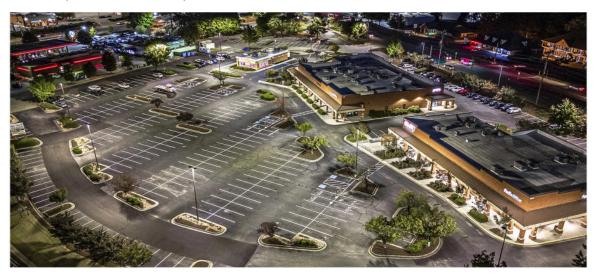

## PROMENADE AT PLEASANT HILL DULTUH, GA

In 2022, Promenade at Pleasant Hill shopping center was due for an upgrade to LED lighting. WLS Lighting stepped in to help the client achieve their goals and create a value engineered lighting site plan and proposal for all new LED site and wall pack lighting with site lighting controls. A total of 206 area, wall pack, and flood fixtures were removed and 181 area and wall pack fixtures were installed in their place. The new site lighting fixtures utilized the existing site lighting parking lot poles.