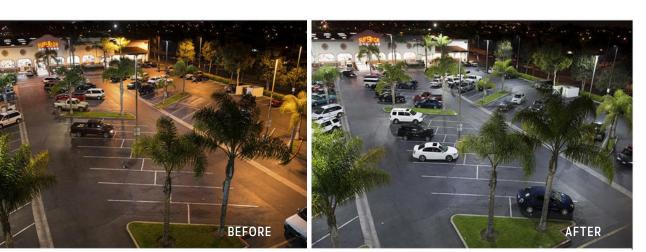

## OVERVIEW

Rona Plaza was upgraded to LED Lighting to increase energy efficiency and create a more inviting environment for shoppers. The previous lighting system consisted of mostly 1,000W HPS fixtures and a few 400W MH floods. The parking lot area lighting was upgraded to 279W LED fixtures. WLS was able to value engineer the current site lighting and completely remove 6 total fixtures from the original lighting plan.