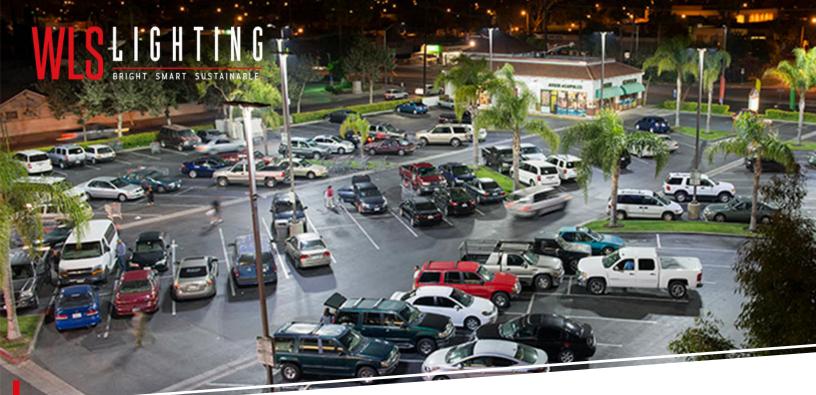

## OVERVIEW

Rona Plaza was upgraded to LED Lighting to increase energy efficiency and create a more inviting environment for shoppers. The previous lighting system consisted of mostly 1,000W HPS fixtures and a few 400W MH floods. The parking lot area lighting was upgraded to 279W LED fixtures. WLS was able to value engineer the current site lighting and completely remove 6 total fixtures from the original lighting plan.

Rona Plaza is centrally located in Santa Ana, California and is about 50,000 Sq. Ft. of retail space operated by Regency Centers..

PRODUCTS

EHO Area Lighting

ANNUAL kWh REDUCTION

\$16,832 ANNUAL ENERGY SAVINGS