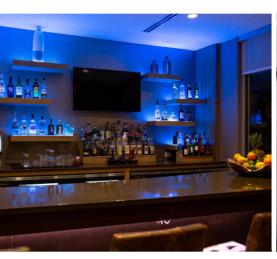

## **OVERVIEW**

WLS provided exterior parking lot, landscape, lobby/hallway, bar, guest bedroom/bathroom, all back of house (offices, gym, lobby, kitchen), and color-changing accent lighting. The accent lighting provided is seen throughout the main entrance area within the ceiling cove of the lobby, the front desk, and bar shelves. WLS also provided the Lutron Graphic Eye System for complete lighting control of the color-changing lobby, front desk, bar, and conference room. When designing the guest rooms, we designed a custom Recessed Linear Fixture for the guest bathroom/shower. This modern styled fixture not only gave the hotel a unique look, it also came in less expensive than a typical shower downlight.