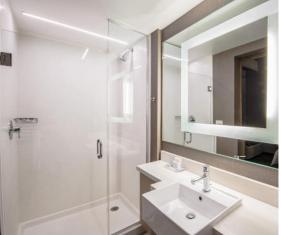

## **OVERVIEW**

WLS provided exterior parking lot, landscape, lobby/hallway, bar, guest bedroom/bathroom, all back of house (offices, gym, lobby, kitchen), and color-changing accent lighting. The accent lighting provided is seen throughout the main entrance area within the ceiling cove of the lobby, the front desk, and bar shelves. WLS also provided the Lutron Graphic Eye System for complete lighting control of the color-changing lobby, front desk, bar, and conference room. When designing the guest rooms, we designed a custom Recessed Linear Fixture for the guest bathroom/shower. This modern styled fixture not only gave the hotel a unique look, it also came in less expensive than a typical shower downlight.