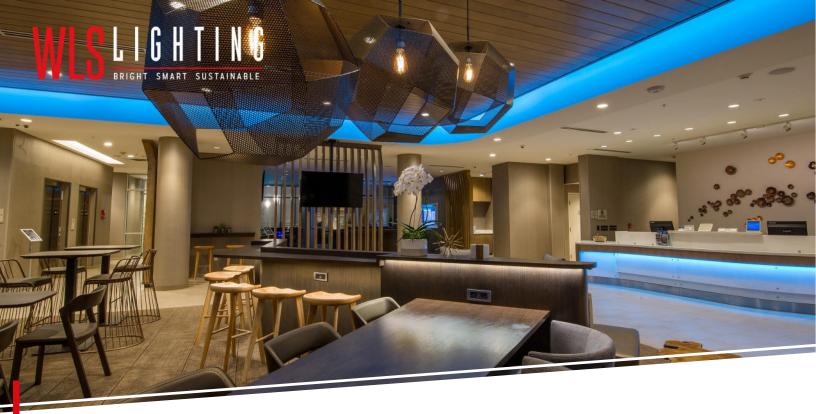

## **OVERVIEW**

WLS provided exterior parking lot, landscape, lobby/hallway, bar, guest bedroom/bathroom, all back of house (offices, gym, lobby, kitchen), and color-changing accent lighting. The accent lighting provided is seen throughout the main entrance area within the ceiling cove of the lobby, the front desk, and bar shelves. WLS also provided the Lutron Graphic Eye System for complete lighting control of the color-changing lobby, front desk, bar, and conference room. When designing the guest rooms, we designed a custom Recessed Linear Fixture for the guest bathroom/shower. This modern styled fixture not only gave the hotel a unique look, it also came in less expensive than a typical shower downlight.