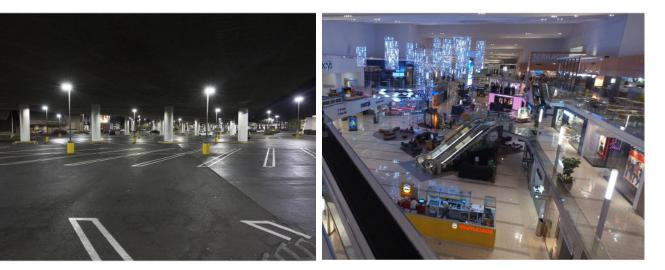

### OVERVIEW

The lighting retrofit of Westfield Culver City included the 3-level parking garage and entire interior of the mall. Over 2,800 interior fixtures and 1,000 exterior garage fixtures were upgraded to LED lighting.

The new garage fixtures are controlled by occupancy sensors so that in low traffic times of the day, lights can dim until movement is detected. . The system uses PML for motion controls, dimming, and daylight harvesting. Overall, the LED retrofit reduced the energy in the parking structures by 68%. After installation, WLS continued to work with management to implement more aggressive energy savings programming and management that resulted in an additional estimated 180,000kWh reduction.