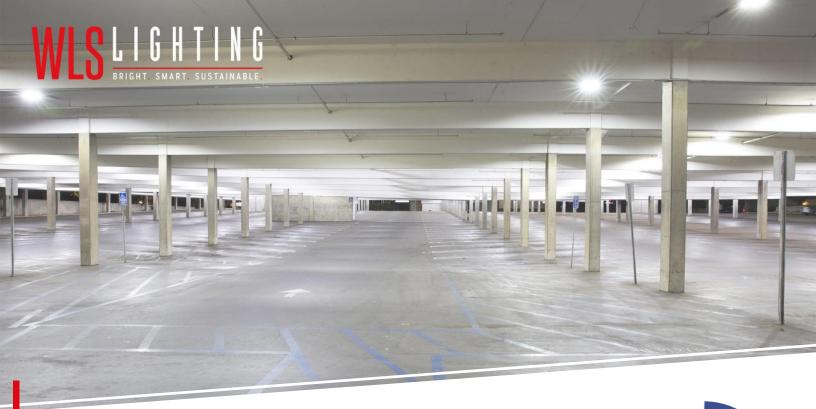

## **OVERVIEW**

The retrofit and overhaul of the Westfield Fashion Square parking garage lighting systems included over 600 fixtures. Two parking structures in the shopping mall were upgraded to LED tubes and fixtures. The main parking garage fixtures are controlled by occupancy sensors so that in low traffic times of the day, lights can dim until movement is detected.