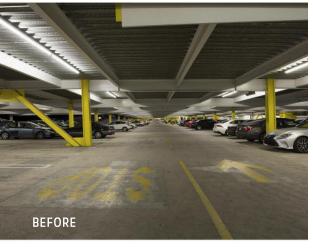

## **OVERVIEW**

The retrofit and overhaul of the Westfield Fashion Square parking garage lighting systems included over 600 fixtures. Two parking structures in the shopping mall were upgraded to LED tubes and fixtures. The main parking garage fixtures are controlled by occupancy sensors so that in low traffic times of the day, lights can dim until movement is detected.