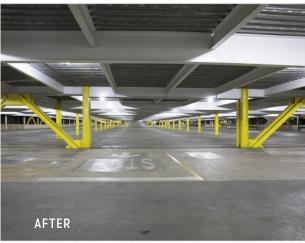

## **OVERVIEW**

The retrofit and overhaul of the Westfield Fashion Square parking garage lighting systems included over 600 fixtures. Two parking structures in the shopping mall were upgraded to LED tubes and fixtures. The main parking garage fixtures are controlled by occupancy sensors so that in low traffic times of the day, lights can dim until movement is detected.