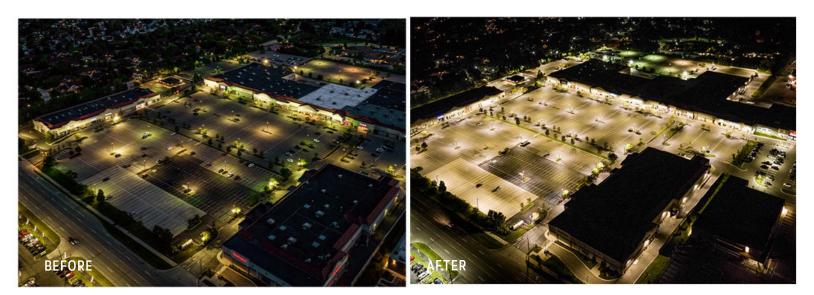

## LED UPGRADE WINCHESTER CENTER ROCHESTER HILLS, MI

In 2022, Winchester Center was due for an upgrade to LED lighting. The previous HID lighting did not live up to the center's new renovation standards. The client's goal was to increase the current light levels on the property's lighting using existing poles and locations. WLS stepped in to achieve our client's goals and create a value engineered lighting site plan and proposal for all new LED site, wall pack, and canopy lighting.

Winchester Chester is outfitted with our exclusive site lighting controls, netLiNK Controls. The netLiNK Controls System provides customers with complete insight and control of their site lighting and significantly reduces maintenance and utility costs by way of dimming the LED lighting fixtures. Users have visibility into their entire portfolio of lighting systems from any smart device at any time. \$44,035

ANNUAL ENERGY SAVINGS

419,381 kWh ANNUAL REDUCTION

VIEW PROJECT ON WEBSITE