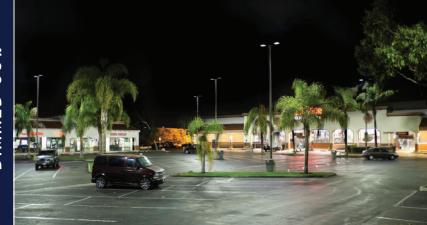

When dimming LED site lights, you gain efficiency and extend the life of your lights. Many owners are powering their site lights at wattages of 70-80% and still maintaining bright light levels. Not noticing any differences then when powering LED site lights at 100%.

With netLiNk Controls, you can have total control of the desired light levels for peak shopping, and for late night/early morning security lighting.

80% DIMMED

50% DIMMED

DIMMED 20%