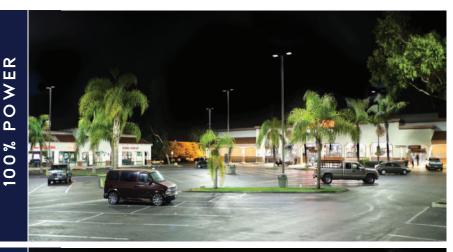

When dimming LED site lights, you gain efficiency and extend the life of your lights. Many owners are powering their site lights at wattages of 70-80% and still maintaining bright light levels. Not noticing any differences then when powering LED site lights at 100%.

With netLiNk Controls, you can have total control of the desired light levels for peak shopping, and for late night/early morning security lighting.

80% DIMMED

50% DIMMED

DIMMED 20%